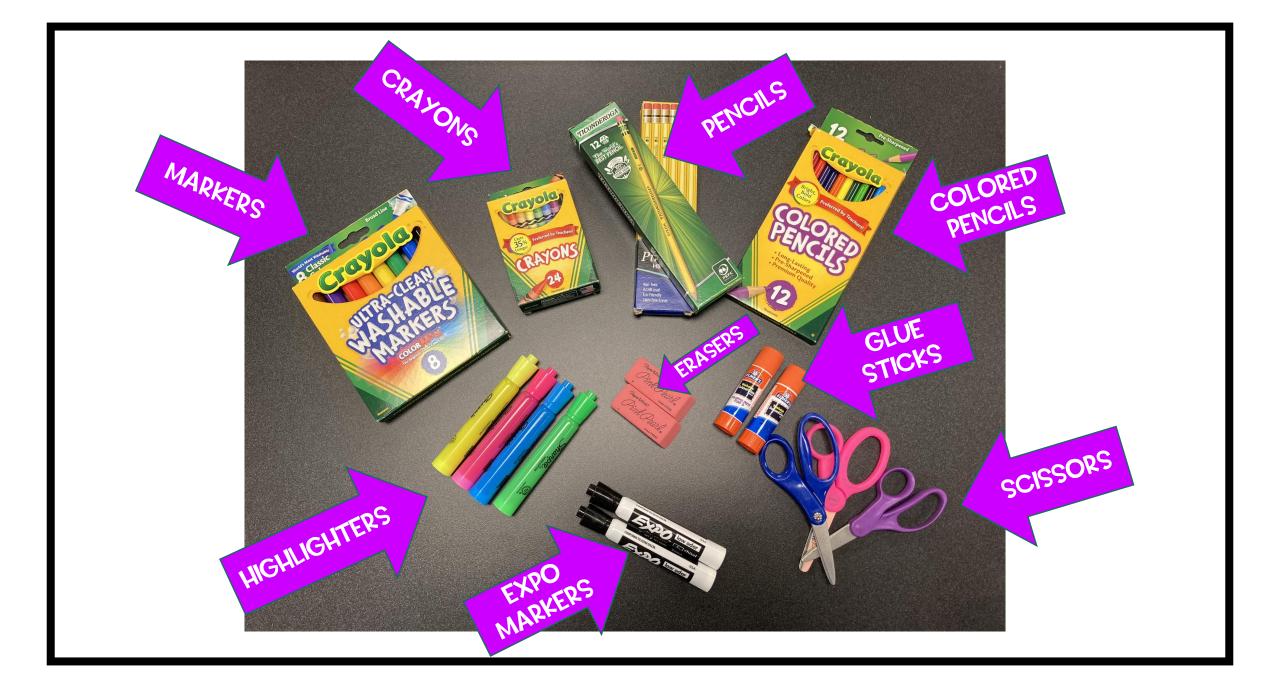

## 3RD GRADE SUPPLY LIST

| XEROGRAPHIC COPY PAPER REAM (BULK)              | 1  |
|-------------------------------------------------|----|
| WIDE RULED BLACK MARBLE COMP BOOK 100CT         | 7  |
| YELLOW POCKET AND BRAD FOLDER                   | 1  |
| BLUE POLY POCKET WITH BRAD FOLDERS              | 1  |
| ELMER'S WASHABLE PURPLE GLUE STICK .770Z        | 4  |
| EXPO LOW ODOR BLACK FINE DRY ERASE MARKER 1EA   | 2  |
| FLUORESCENT YELLOW HIGHLIGHTER                  | 2  |
| NO2 DIXON TICONDEROGA PRESHARPENED PENCIL       | 36 |
| CRAYOLA 7" COLORED PRESHARPENED PENCILS 12CT    | 1  |
| PINK BEVEL ERASER (LATEX FREE)                  | 2  |
| SHARP 5" SCISSORS                               | 1  |
| KLEENEX TISSUE 75CT FLAT                        | 2  |
| EARBUDS                                         | 2  |
| CRAYOLA CRAYONS 24CT                            | 1  |
| 7.25X10.25 CLEAR TOP PENCIL BAG W/GROMMETS      | 1  |
| 1 EA 3X3 ASSORTED STICKY NOTES 50CT             | 3  |
| PURPLE POCKET AND BRAD FOLDER                   | 1  |
| EXPO LOW ODOR BLACK CHISEL DRY ERASE MARKER 1EA | 2  |
| 3X5 RULED WHITE INDEX CARDS 100CT               | 2  |
| GREEN POLY POCKET WITH BRAD FOLDERS             | 1  |
| CRAYOLA ULTRA CLEAN WASH THICK MARKERS 8CT      | 1  |
| 1" ASST HARDBACK VINYL BINDER                   | 1  |
| 8.5X11 TOP LOAD CLEAR SHEET PROTECTORS 1EA      | 10 |
| REG. PENCIL SHARPENER W/ RECEPTACLE             | 1  |
|                                                 |    |