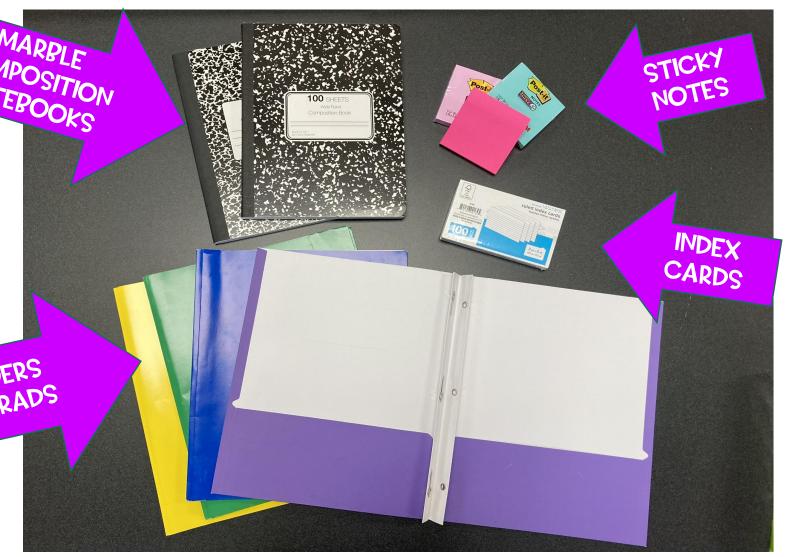

## 3RD GRADE SUPPLY LIST

| XEROGRAPHIC COPY PAPER REAM (BULK)              | 1  |
|-------------------------------------------------|----|
| WIDE RULED BLACK MARBLE COMP BOOK 100CT         | 7  |
| YELLOW POCKET AND BRAD FOLDER                   | 1  |
| BLUE POLY POCKET WITH BRAD FOLDERS              | 1  |
| ELMER'S WASHABLE PURPLE GLUE STICK .770Z        | 4  |
| EXPO LOW ODOR BLACK FINE DRY ERASE MARKER 1EA   | 2  |
| FLUORESCENT YELLOW HIGHLIGHTER                  | 2  |
| NO2 DIXON TICONDEROGA PRESHARPENED PENCIL       | 36 |
| CRAYOLA 7" COLORED PRESHARPENED PENCILS 12CT    | 1  |
| PINK BEVEL ERASER (LATEX FREE)                  | 2  |
| SHARP 5" SCISSORS                               | 1  |
| KLEENEX TISSUE 75CT FLAT                        | 2  |
| EARBUDS                                         | 2  |
| CRAYOLA CRAYONS 24CT                            | 1  |
| 7.25X10.25 CLEAR TOP PENCIL BAG W/GROMMETS      | 1  |
| 1 EA 3X3 ASSORTED STICKY NOTES 50CT             | 3  |
| PURPLE POCKET AND BRAD FOLDER                   | 1  |
| EXPO LOW ODOR BLACK CHISEL DRY ERASE MARKER 1EA | 2  |
| 3X5 RULED WHITE INDEX CARDS 100CT               | 2  |
| GREEN POLY POCKET WITH BRAD FOLDERS             | 1  |
| CRAYOLA ULTRA CLEAN WASH THICK MARKERS 8CT      | 1  |
| 1" ASST HARDBACK VINYL BINDER                   | 1  |
| 8.5X11 TOP LOAD CLEAR SHEET PROTECTORS 1EA      | 10 |
| REG. PENCIL SHARPENER W/ RECEPTACLE             | 1  |
|                                                 |    |